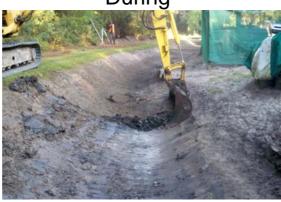

8  | \$147.86          |
| TC / Traffic Control - Jobsite     | 8.0   | \$154.24   | \$14.48   | \$11.19  | \$0.00     | \$53.60  | \$233.51          |
| 2014-522 / Keans Neck Road Outfall | 52.5  | \$1,159.98 | \$237.09  | \$121.96 | \$0.00     | \$744.98 | \$2,264.00        |
| Sub Total                          |       |            |           |          |            |          |                   |
|                                    |       |            |           |          |            |          |                   |
|                                    |       |            |           |          |            |          |                   |
| Grand Total                        | 52.5  | \$1,159.98 | \$237.09  | \$121.96 | \$0.00     | \$744.98 | \$2,264.00        |





During



After