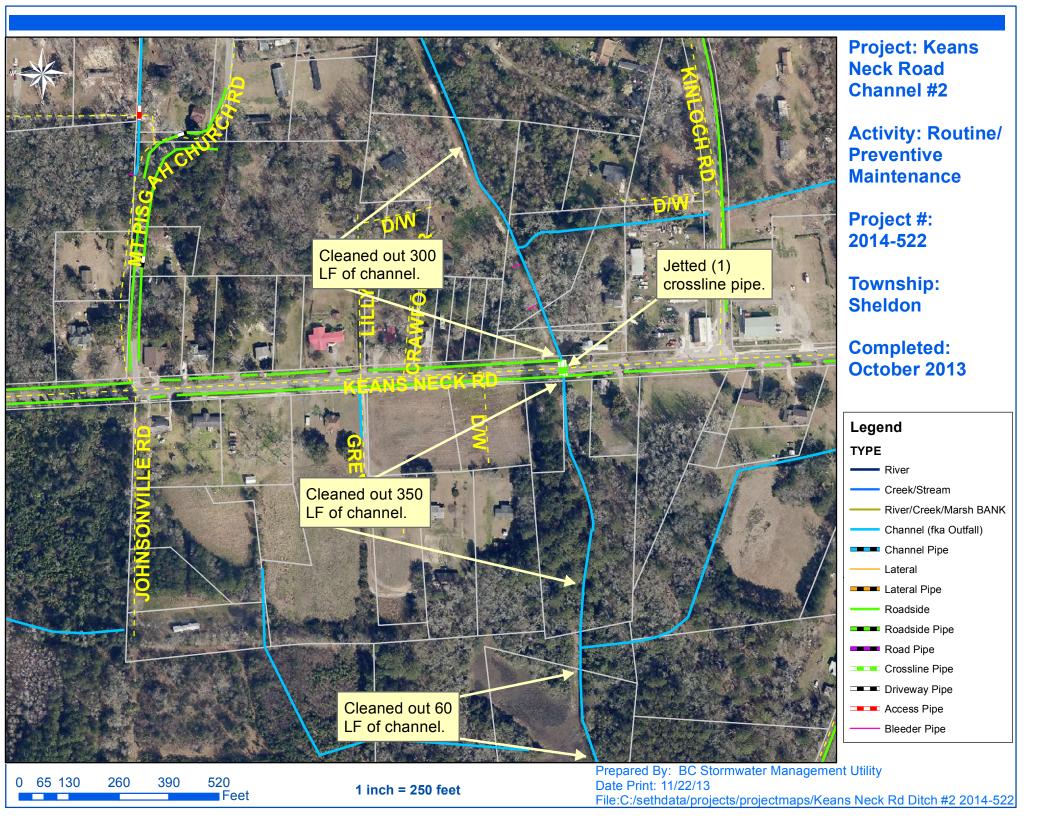

## Beaufort County Public Works Stormwater Infrastructure

Project Summary

**Project Summary:** Keans Neck Road Channel #2

Activity: Routine/Preventive Maintenance

**Completion:** Nov-13

## **Narrative Description of Project:**

Project improved 710 L.F. of drainage system. Cleaned out 710 L.F. of channel. Jetted (1) crossline pipe.

| 2014-522 / Keans Neck Road Outfall | Labor | Labor      | Equipment | Material | Contractor | Indirect |                   |
|------------------------------------|-------|------------|-----------|----------|------------|----------|-------------------|
|                                    | Hours | Cost       | Cost      | Cost     | Cost       | Labor    | <b>Total Cost</b> |
| AUDIT / Audit Project              | 0.5   | \$10.23    | \$0.00    | \$0.00   | \$0.00     | \$6.62   | \$16.85           |
| CLPJT / Crossline Pipe - Jetted    | 6.0   | \$133.31   | \$66.48   | \$31.75  | \$0.00     | \$89.10  | \$320.63          |
| HAUL / Hauling                     | 2.0   | \$53.16    | \$21.40   | \$11.19  | \$0.00     | \$37.44  | \$123.19          |
| ODCO / Outfall ditch - cleaned out | 30.0  | \$663.20   | \$120.25  | \$48.49  | \$0.00     | \$455.60 | \$1,287.54        |
| ONJV / Onsite Job Visit            | 2.0   | \$66.36    | \$7.24    | \$11.88  | \$0.00     | \$48.94  | \$134.42          |
| PP / Project Preparation           | 4.0   | \$79.48    | \$7.24    | \$7.46   | \$0.00     | \$53.68  | \$147.86          |
| TC / Traffic Control - Jobsite     | 8.0   | \$154.24   | \$14.48   | \$11.19  | \$0.00     | \$53.60  | \$233.51          |
| 2014-522 / Keans Neck Road Outfall | 52.5  | \$1,159.98 | \$237.09  | \$121.96 | \$0.00     | \$744.98 | \$2,264.00        |
| Sub Total                          |       |            |           |          |            |          |                   |
|                                    |       |            |           |          |            |          |                   |
|                                    |       |            |           |          |            |          |                   |
| Grand Total                        | 52.5  | \$1,159.98 | \$237.09  | \$121.96 | \$0.00     | \$744.98 | \$2,264.00        |